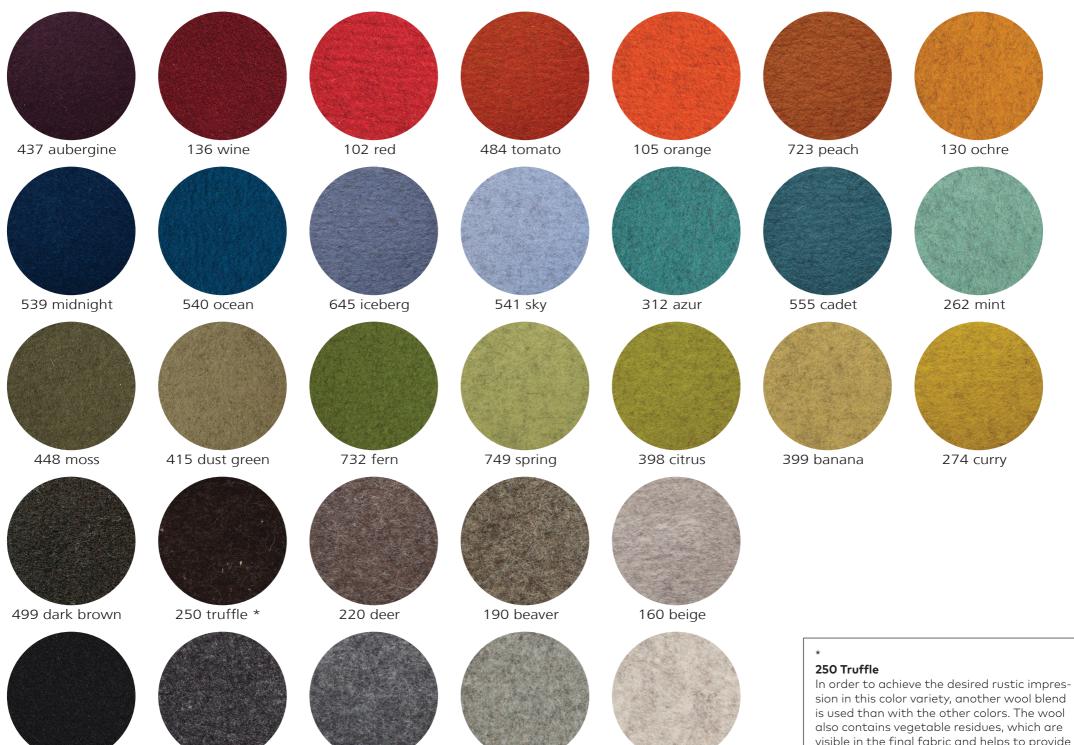

# Choose from 31 beautiful colors

Fraster's felt products are produced to order. This means that you can freely choose from the entire palette of 31 colors. You can also freely combine felt carpets, Twister, COVERdouble and other products with two or more colors.

#### Natural colors

Some colors in the palette are natural wool colors, i.e. from sheep fleece.

Contact us by telephone: +45 8788 2244 or send an email to post@fraster.dk.

faktablad 7 farver EN.indd 2

300 anthrazcite

175 charcoal

426 black

sion in this color variety, another wool blend is used than with the other colors. The wool also contains vegetable residues, which are visible in the final fabric and helps to provide it with the right expression.

150 off white

170 silver