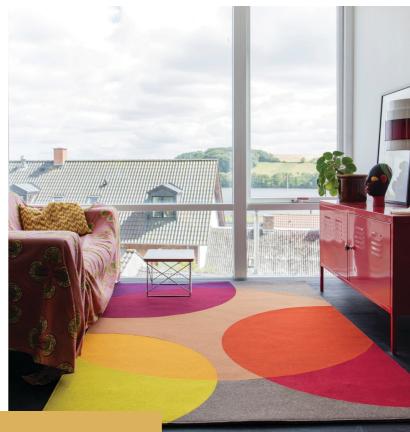

# Choose from 31 beautiful colors

Fraster's felt products are produced to order. This means that you can freely choose from the entire palette of 31 colors. You can also freely combine felt carpets, Twister, COVERdouble and other products with two or more colors.