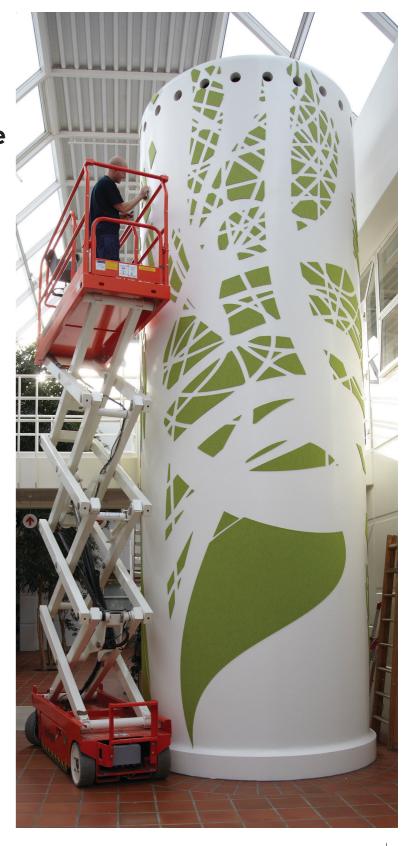

## Installation

We are happy to advise installers on how to install the complete solution. If the installation has specific requirements, i.e. pasting on special patterns, cut-out logos or the like, you will have the option to purchase these services directly from Fraster.